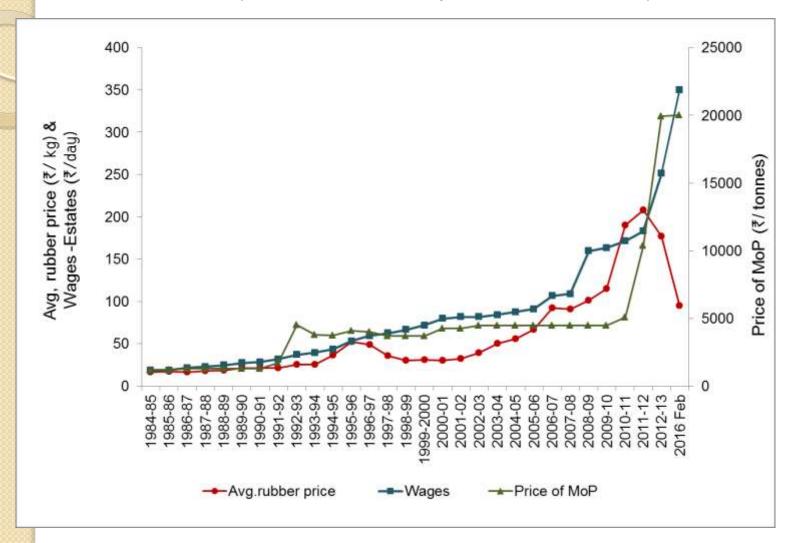

#### WHAT LIES AHEAD

777777

P.R. MURALEEDHARAN FARMER Rubber prices declined, but labor wages and input costs shot up (MOP: murate of potash, a manure)

Price ! |

Production !

Morale of farmers!